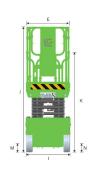

## LS1412H SPECIFICATIONS >>>

| DIMENSIONS                               |                            |
|------------------------------------------|----------------------------|
| A. Working Height Max. (Indoor/Outdoor)  | 15.7 / 8 m (51'6" / 26'3") |
| B. Platform Height Max. (Indoor/Outdoor) | 13.7 / 6 m (44'11" / 20')  |
| C. Platform Height (Stowed)              | 1.48 m (4'10")             |
| D. Platform Length                       | 2.64 m (8'8")              |
| E. Platform Width                        | 1.16 m (3'10")             |
| F. Extension Deck (Roll Out)             | 0.9 m (2'11")              |
| G. Overall Length                        | 2.84 m (9'4")              |
| H. Overall Length (Without Ladder)       | 2.64 m (8'8")              |
| I. Overall Width                         | 1.25 m (4 <sup>1</sup> 1") |
| J. Stowed Height (Rails Up)              | 2.62 m (8'7")              |
| K. Stowed Height (Rails Down)            | 2.055 m (6'9")             |
| L. Wheelbase                             | 2.22 m (7'3")              |
| M. Ground Clearance (Pothole Raised)     | 100 mm (4")                |
| N. Ground Clearance (Pothole Deployed)   | 20 mm (0.8")               |