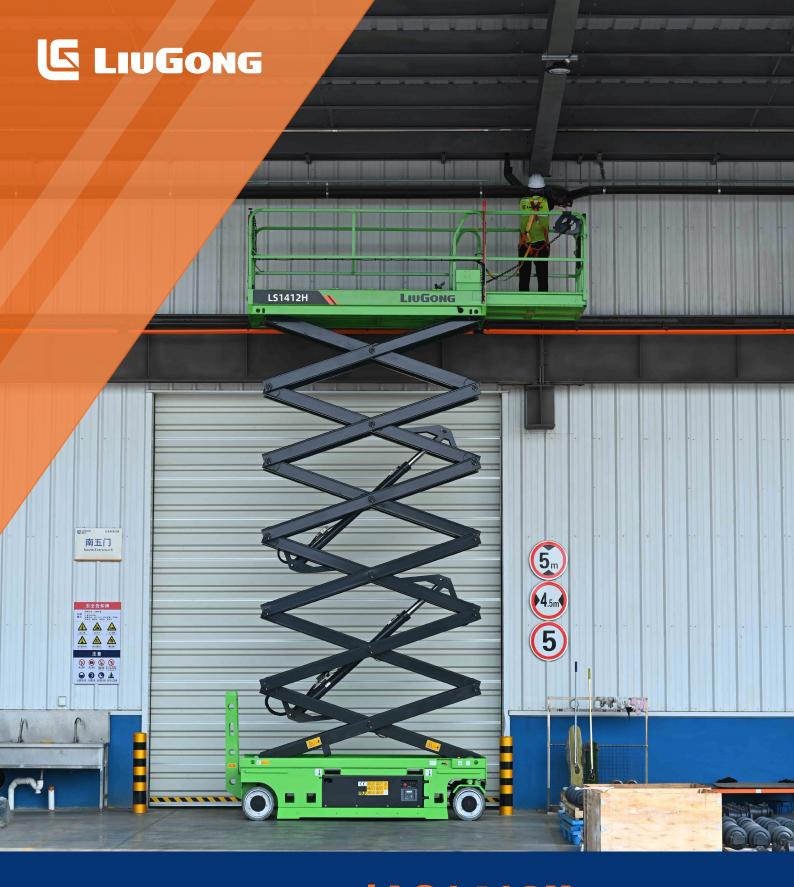

Working Height Max. 15.7 / 8 m (51'6" / 26'3")Overall Lift Capacity Max. 250 kg (551lb)Overall Width 1.25 m (4'1")Overall Length 2.84 m (9'4")Overall Weight 3,280 kg (7,231lb)

## LS1412H Electric Scissor Lift H-Drive

## LS1412H SPECIFICATIONS >>>







| DIMENSIONS                               |                            |
|------------------------------------------|----------------------------|
| A. Working Height Max. (Indoor/Outdoor)  | 15.7 / 8 m (51'6" / 26'3") |
| B. Platform Height Max. (Indoor/Outdoor) | 13.7 / 6 m (44'11" / 20')  |
| C. Platform Height (Stowed)              | 1.48 m (4'10")             |
| D. Platform Length                       | 2.64 m (8'8")              |
| E. Platform Width                        | 1.16 m (3'10")             |
| F. Extension Deck (Rol