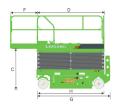

## LS1412H SPECIFICATIONS >>>

| DIMENSIONS                               |                            |
|------------------------------------------|----------------------------|
| A. Working Height Max. (Indoor/Outdoor)  | 15.7 / 8 m (51'6" / 26'3") |
| B. Platform Height Max. (Indoor/Outdoor) | 13.7 / 6 m (44'11" / 20')  |
| C. Platform Height (Stowed)              | 1.48 m (4'10")             |
| D. Platform Length                       | 2.64 m (8'8")              |
| E. Platform Width                        | 1.16 m (3'10")             |
| F. Extension Deck (Roll Out)             | 0.9 m (2'11")              |
| G. Overall Length                        | 2.84 m (9'4")              |
| H. Overall Length (Without Ladder)       | 2.64 m (8'8")              |
| I. Overall Width                         | 1.25 m (4 <sup>1</sup> 1") |
| J. Stowed Height (Rails Up)              | 2.62 m (8'7")              |
| K. Stowed Height (Rails Down)            | 2.055 m (6'9")             |
| L. Wheelbase                             | 2.22 m (7'3")              |
| M. Ground Clearance (Pothole Raised)     | 100 mm (4")                |
| N. Ground Clearance (Pothole Deployed)   | 20 mm (0.8")               |