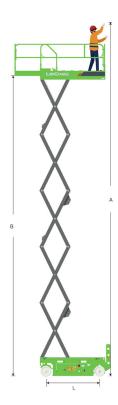

## LS1412H SPECIFICATIONS >>>

| DIMENSIONS                               |                            |
|------------------------------------------|----------------------------|
| A. Working Height Max. (Indoor/Outdoor)  | 15.7 / 8 m (51'6" / 26'3") |
| B. Platform Height Max. (Indoor/Outdoor) | 13.7 / 6 m (44'11" / 20')  |
| C. Platform Height (Stowed)              | 1.48 m (4'10")             |
| D. Platform Length                       | 2.64 m (8'8")              |
| E. Platform Width                        | 1.16 m (3'10")             |
| F. Extension Deck (Roll Out)             | 0.9 m (2'11")              |
| G. Overall Length                        | 2.84 m (9'4")              |
| H. Overall Length (Without Ladder)       | 2.64 m (8'8")              |
| I. Overall Width                         | 1.25 m (4 <sup>1</sup> 1") |
| J. Stowed Height (Rails Up)              | 2.62 m (8'7")              |
| K. Stowed Height (Rails Down)            | 2.055 m (6'9")             |
| L. Wheelbase                             | 2.22 m (7'3")              |
| M. Ground Clearance (Pothole Raised)     | 100 mm (4")                |
| N. Ground Clearance (Pothole Deployed)   | 20 mm (0.8")               |