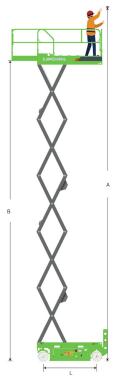

## Working Height Max.

Overall Lift Capacity Max. Overall Width Overall Length Overall Weight 2

10 / 8 m (32'10" / 26'3") 230 kg (507 lb) 0.844 m (2'9") 2.49 m (8'2") 2,180 kg (4,806 lb)

## LS0808H SPECIFICATIONS >>>

| DIMENSIONS                               |                           |
|------------------------------------------|---------------------------|
| A. Working Height Max. (Indoor/Outdoor)  | 10 / 8 m (32'10" / 26'3") |
| B. Platform Height Max. (Indoor/Outdoor) | 8 / 6 m (26'3" / 19'8")   |
| C. Platform Height (Stowed)              | 1.22 m (4')               |
| D. Platform Length                       | 2.28 m (7'6")             |
| E. Platform Width                        | 0.81 m (2'8")             |
| F. Extension Deck (Roll Out)             | 0.9 m (2'11")             |
| G. Overall Length                        | 2.49 m (8'2")             |
| H. Overall Length (Without Ladder)       | 2.29 m (7'6")             |
| I. Overall Width                         | 0.844 m (2'9")            |
| J. Stowed Height (Rails Up)              | 2.36 m (7'9")             |
| K. Stowed Height (Rails Down)            | 1.8 m (5'11")             |
| L. Wheelbase                             | 1.88 m (6'2")             |
| M. Ground Clearance (Pothole Raised)     | 100 mm (4")               |
| N. Ground Clearance (Pothole Deployed)   | 20 mm (0.8")              |