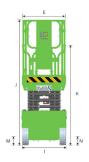

## LS0808H SPECIFICATIONS >>>

| DIMENSIONS                               |                           |
|------------------------------------------|---------------------------|
| A. Working Height Max. (Indoor/Outdoor)  | 10 / 8 m (32'10" / 26'3") |
| B. Platform Height Max. (Indoor/Outdoor) | 8 / 6 m (26'3" / 19'8")   |
| C. Platform Height (Stowed)              | 1.22 m (4')               |
| D. Platform Length                       | 2.28 m (7'6")             |
| E. Platform Width                        | 0.81 m (2'8")             |
| F. Extension Deck (Roll Out)             | 0.9 m (2'11")             |
| G. Overall Length                        | 2.49 m (8'2")             |
| H. Overall Length (Without Ladder)       | 2.29 m (7'6")             |
| I. Overall Width                         | 0.844 m (2'9")            |
| J. Stowed Height (Rails Up)              | 2.36 m (7'9")             |
| K. Stowed Height (Rails Down)            | 1.8 m (5'11")             |
| L. Wheelbase                             | 1.88 m (6'2")             |
| M. Ground Clearance (Pothole Raised)     | 100 mm (4")               |
| N. Ground Clearance (Pothole Deployed)   | 20 mm (0.8")              |