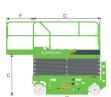

## LS0808H SPECIFICATIONS >>>

| DIMENSIONS                               |                           |
|------------------------------------------|---------------------------|
| A. Working Height Max. (Indoor/Outdoor)  | 10 / 8 m (32'10" / 26'3") |
| B. Platform Height Max. (Indoor/Outdoor) | 8 / 6 m (26'3" / 19'8")   |
| C. Platform Height (Stowed)              | 1.22 m (4')               |
| D. Platform Length                       | 2.28 m (7'6")             |
| E. Platform Width                        | 0.81 m (2'8")             |
| F. Extension Deck (Roll Out)             | 0.9 m (2'11")             |
| G. Overall Length                        | 2.49 m (8'2")             |
| H. Overall Length (Without Ladder)       | 2.29 m (7'6")             |
| I. Overall Width                         | 0.844 m (2'9")            |
| J. Stowed Height (Rails Up)              | 2.36 m (7'9")             |
| K. Stowed Height (Rails Down)            | 1.8 m (5'11")             |
| L. Wheelbase                             | 1.88 m (6'2")             |
| M. Ground Clearance (Pothole Raised)     | 100 mm (4")               |
| N. Ground Clearance (Pothole Deployed)   | 20 mm (0.8")              |