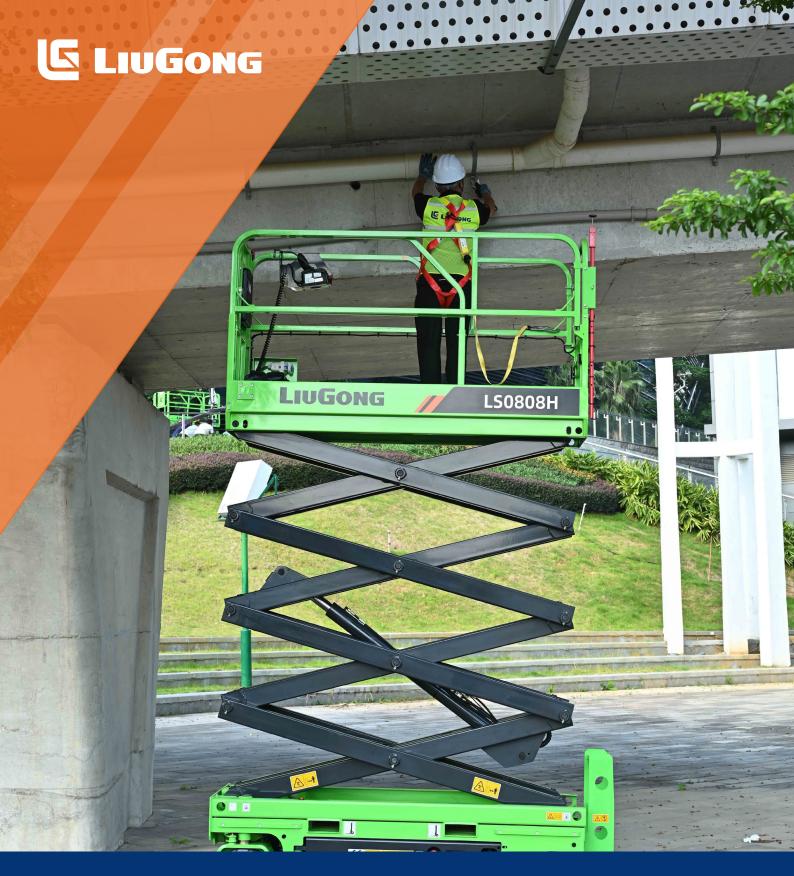

## Working Height Max.

Overall Lift Capacity Max. Overall Width Overall Length Overall Weight 2

10 / 8 m (32'10" / 26'3") 230 kg (507 lb) 0.844 m (2'9") 2.49 m (8'2") 2,180 kg (4,806 lb)

## LS0808H Electric Scissor Lift H-Drive

TOUGH WORLD. TOUGH EQUIPMENT.

## LS0808H SPECIFICATIONS >>>







| DIMENSIONS                               |                           |
|------------------------------------------|---------------------------|
| A. Working Height Max. (Indoor/Outdoor)  | 10 / 8 m (32'10" / 26'3") |
| B. Platform Height Max. (Indoor/Outdoor) | 8 / 6 m (26'3" / 19'8")   |
| C. Platform Height (Stowed)              | 1.22 m (4')               |
| D. Platform Length                       | 2.28 m (7'6")             |
| E. Platform Width                        | 0.81 m (2'8")