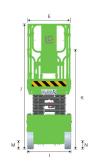

## LS0812E SPECIFICATIONS >>>

| DIMENSIONS                             |                |
|----------------------------------------|----------------|
| A. Working Height Max.                 | 10 m (32'10")  |
| B. Platform Height Max.                | 8 m (26'3")    |
| C. Platform Height (Stowed)            | 1.22 m (4')    |
| D. Platform Length                     | 2.28 m (7'6")  |
| E. Platform Width                      | 1.15 m (3'9")  |
| F. Extension Deck (Roll Out)           | 0.9 m (2'11")  |
| G. Overall Length                      | 2.49 m (8'2")  |
| H. Overall Length (Without Ladder)     | 2.29 m (7'6")  |
| I. Overall Width                       | 1.19 m (3'11") |
| J. Stowed Height (Rails Up)            | 2.36 m (7'9")  |
| K. Stowed Height (Rails Down)          | 1.8 m (5'10")  |
| L. Wheelbase                           | 1.88 m (6'2")  |
| M. Ground Clearance (Pothole Raised)   | 100 mm (4")    |
| N. Ground Clearance (Pothole Deployed) | 20 mm (0.8")   |