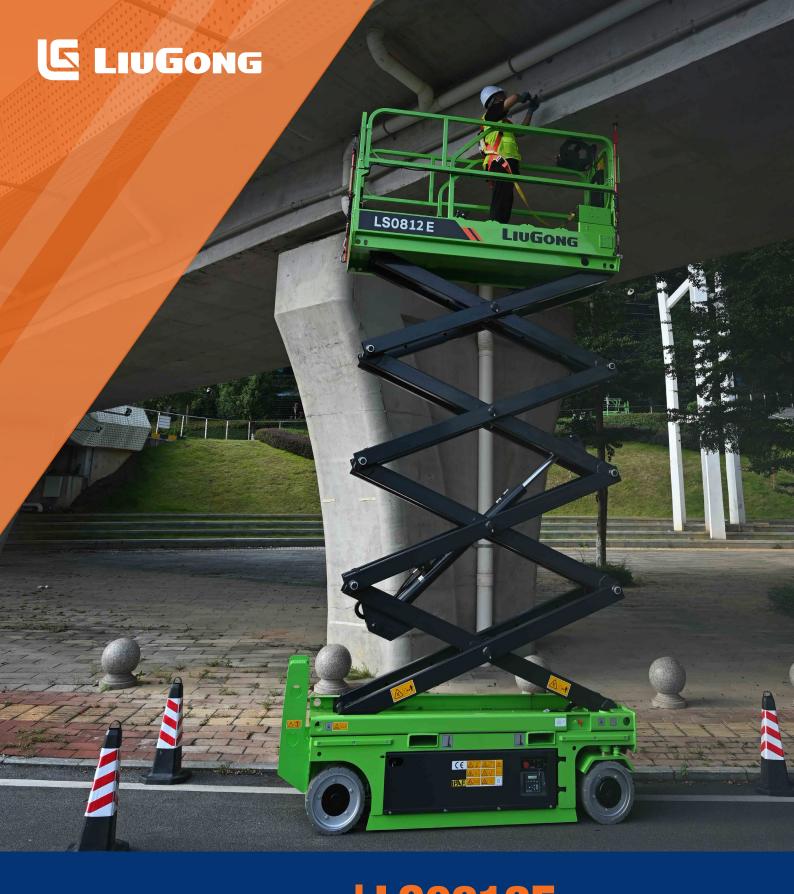

Working Height Max. 10 m (32'10")
Overall Lift Capacity Max. 450 kg (992 lb)
Overall Width 1.19 m (3'11")
Overall Length 2.49 m (8'2")
Overall Weight 2,540 kg (5,599 lb)

## LS0812E Electric Scissor Lift E-Drive

## LS0812E SPECIFICATIONS >>>







| DIMENSIONS                             |                |
|----------------------------------------|----------------|
| A. Working Height Max.                 | 10 m (32'10")  |
| B. Platform Height Max.                | 8 m (26'3")    |
| C. Platform Height (Stowed)            | 1.22 m (4')    |
| D. Platform Length                     | 2.28 m (7'6")  |
| E. Platform Width                      | 1.15 m (3'9")  |
| F. Extension Deck (Roll Out)           | 0.9 m (2'11")  |
| G. Overall Length                      | 2.49 m (8'2")  |
| H. Ove