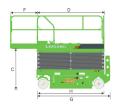

## LS0812E SPECIFICATIONS >>>

| DIMENSIONS                             |                |
|----------------------------------------|----------------|
| A. Working Height Max.                 | 10 m (32'10")  |
| B. Platform Height Max.                | 8 m (26'3")    |
| C. Platform Height (Stowed)            | 1.22 m (4')    |
| D. Platform Length                     | 2.28 m (7'6")  |
| E. Platform Width                      | 1.15 m (3'9")  |
| F. Extension Deck (Roll Out)           | 0.9 m (2'11")  |
| G. Overall Length                      | 2.49 m (8'2")  |
| H. Overall Length (Without Ladder)     | 2.29 m (7'6")  |
| I. Overall Width                       | 1.19 m (3'11") |
| J. Stowed Height (Rails Up)            | 2.36 m (7'9")  |
| K. Stowed Height (Rails Down)          | 1.8 m (5'10")  |
| L. Wheelbase                           | 1.88 m (6'2")  |
| M. Ground Clearance (Pothole Raised)   | 100 mm (4")    |
| N. Ground Clearance (Pothole Deployed) | 20 mm (0.8")   |