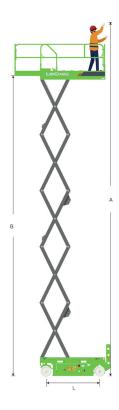

## LS0812E SPECIFICATIONS >>>

| DIMENSIONS                             |                |
|----------------------------------------|----------------|
| A. Working Height Max.                 | 10 m (32'10")  |
| B. Platform Height Max.                | 8 m (26'3")    |
| C. Platform Height (Stowed)            | 1.22 m (4')    |
| D. Platform Length                     | 2.28 m (7'6")  |
| E. Platform Width                      | 1.15 m (3'9")  |
| F. Extension Deck (Roll Out)           | 0.9 m (2'11")  |
| G. Overall Length                      | 2.49 m (8'2")  |
| H. Overall Length (Without Ladder)     | 2.29 m (7'6")  |
| I. Overall Width                       | 1.19 m (3'11") |
| J. Stowed Height (Rails Up)            | 2.36 m (7'9")  |
| K. Stowed Height (Rails Down)          | 1.8 m (5'10")  |
| L. Wheelbase                           | 1.88 m (6'2")  |
| M. Ground Clearance (Pothole Raised)   | 100 mm (4")    |
| N. Ground Clearance (Pothole Deployed) | 20 mm (0.8")   |

Working Height Max. 10 m (32'10")
Overall Lift Capacity Max. 450 kg (992 lb)
Overall Width 1.19 m (3'11")
Overall Length 2.49 m (8'2")
Overall Weight 2,540 kg (5,599 lb)