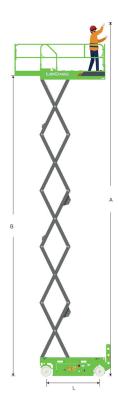

## LS0812E SPECIFICATIONS >>>

| DIMENSIONS                             |                |
|----------------------------------------|----------------|
| A. Working Height Max.                 | 10 m (32'10")  |
| B. Platform Height Max.                | 8 m (26'3")    |
| C. Platform Height (Stowed)            | 1.22 m (4')    |
| D. Platform Length                     | 2.28 m (7'6")  |
| E. Platform Width                      | 1.15 m (3'9")  |
| F. Extension Deck (Roll Out)           | 0.9 m (2'11")  |
| G. Overall Length                      | 2.48 m (8'2")  |
| H. Overall Length (Without Ladder)     | 2.29 m (7'6")  |
| I. Overall Width                       | 1.18 m (3'11") |
| J. Stowed Height (Rails Up)            | 2.5 m (8'2")   |
| K. Stowed Height (Rails Down)          | 1.8 m (5'10")  |
| L. Wheelbase                           | 1.88 m (6'2")  |
| M. Ground Clearance (Pothole Raised)   | 100 mm (4")    |
| N. Ground Clearance (Pothole Deployed) | 20 mm (0.8")   |