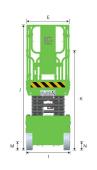

## LS0812E SPECIFICATIONS >>>

| DIMENSIONS                             |                |
|----------------------------------------|----------------|
| A. Working Height Max.                 | 10 m (32'10")  |
| B. Platform Height Max.                | 8 m (26'3")    |
| C. Platform Height (Stowed)            | 1.22 m (4')    |
| D. Platform Length                     | 2.28 m (7'6")  |
| E. Platform Width                      | 1.15 m (3'9")  |
| F. Extension Deck (Roll Out)           | 0.9 m (2'11")  |
| G. Overall Length                      | 2.48 m (8'2")  |
| H. Overall Length (Without Ladder)     | 2.29 m (7'6")  |
| I. Overall Width                       | 1.18 m (3'11") |
| J. Stowed Height (Rails Up)            | 2.5 m (8'2")   |
| K. Stowed Height (Rails Down)          | 1.8 m (5'10")  |
| L. Wheelbase                           | 1.88 m (6'2")  |
| M. Ground Clearance (Pothole Raised)   | 100 mm (4")    |
| N. Ground Clearance (Pothole Deployed) | 20 mm (0.8")   |