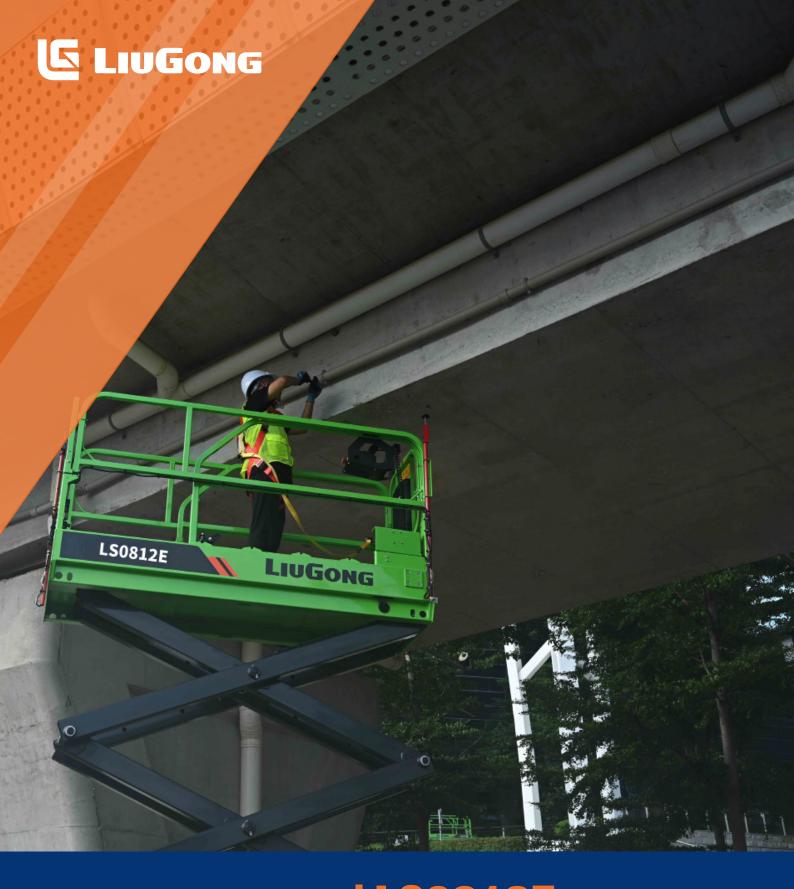

Working Height Max. 10 m (32'10")
Overall Lift Capacity Max. 450 kg (992 lb)
Overall Width 1.18 m (3'10")
Overall Length 2.48 m (8'2")
Overall Weight 2,350 kg (5,180 lb)

## LS0812E Electric Scissor Lift E-Drive

## LS0812E SPECIFICATIONS >>>







| DIMENSIONS                             |                |
|----------------------------------------|----------------|
| A. Working Height Max.                 | 10 m (32'10")  |
| B. Platform Height Max.                | 8 m (26'3")    |
| C. Platform Height (Stowed)            | 1.22 m (4')    |
| D. Platform Length                     | 2.28 m (7'6")  |
| E. Platform Width                      | 1.15 m (3'9")  |
| F. Extension Deck (Roll Out)           | 0.9 m (2'11")  |
| G. Overall Length                      | 2.48 m (8'2")  |
| H. Ove